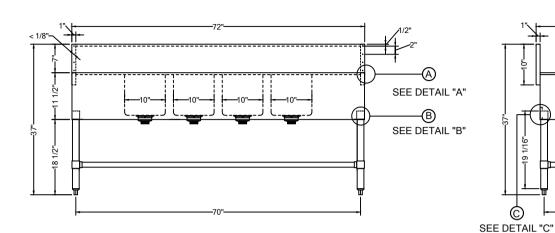

- 18 GA. 304 STAINLESS STEEL CONSTRUCTION.
- STS LEGS WITH ADJUSTABLE STS BULLET FEET.
- DECK MOUNT FAUCET HOLES ON 4" O.C.
- DRAIN BASKET INCLUDED.

FRONT ELEVATION

DETAIL "A"

**-**2 1/16"

Ltd.

| lŀ | DDAMIN FOR     |             | MAT.     | TOP: 18GA. 304S/S | DATE            | REVISIONS                                    |                |  |
|----|----------------|-------------|----------|-------------------|-----------------|----------------------------------------------|----------------|--|
|    | DRAWIN FOR:    |             | IVIA I . | BASE:             | Jun / 26 / 2017 | Changed model name                           |                |  |
|    | REF. NO:       |             | REQ'     | D/ITEM :          | May / 17 / 2018 | Changed name of TA-BS32472LR to TA-BS42472LR | <del>-</del> · |  |
|    | ITEM NAME: Ba  | ar Sink     | DATE     | : May / 17 / 2018 |                 |                                              | Tarrison       |  |
|    | PROD . NO.: TA | A-BS42472LR | BY:      |                   |                 |                                              | Products I     |  |
|    | SCALE: 1/2     | 2" =1'-0"   | CHEC     | CKED BY:          |                 |                                              |                |  |