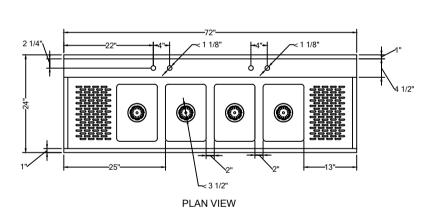

- 18 GA. 304 STAINLESS STEEL CONSTRUCTION.
- STS LEGS WITH ADJUSTABLE STS BULLET FEET.
- DECK MOUNT FAUCET HOLES ON 4" O.C.
- DRAIN BASKET INCLUDED.

FRONT ELEVATION

DETAIL "A"

**-**2 1/16"

Ltd.

| lŀ | DDAMIN FOR     |             | MAT.     | TOP: 18GA. 304S/S | DATE            | REVISIONS                                    |                |  |
|----|----------------|-------------|----------|-------------------|-----------------|----------------------------------------------|----------------|--|
|    | DRAWIN FOR:    |             | IVIA I . | BASE:             | Jun / 26 / 2017 | Changed model name                           |                |  |
|    | REF. NO:       |             | REQ'     | D/ITEM :          | May / 17 / 2018 | Changed name of TA-BS32472LR to TA-BS42472LR | <del>-</del> · |  |
|    | ITEM NAME: Ba  | ar Sink     | DATE     | : May / 17 / 2018 |                 |                                              | Tarrison       |  |
|    | PROD . NO.: TA | A-BS42472LR | BY:      |                   |                 |                                              | Products I     |  |
|    | SCALE: 1/2     | 2" =1'-0"   | CHEC     | CKED BY:          |                 |                                              |                |  |