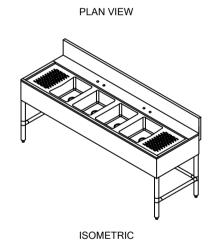

- 18 GA. 304 STAINLESS STEEL CONSTRUCTION.
- STS LEGS WITH ADJUSTABLE STS BULLET FEET.
- DECK MOUNT FAUCET HOLES ON 4" O.C.
- DRAIN BASKET INCLUDED.

FRONT ELEVATION

DETAIL "A"

**-**2 1/16"

Ltd.

| lŀ | DDAMIN FOR     |             | MAT.     | TOP: 18GA. 304S/S | DATE            | REVISIONS                                    |                |  |
|----|----------------|-------------|----------|-------------------|-----------------|----------------------------------------------|----------------|--|
|    | DRAWIN FOR:    |             | IVIA I . | BASE:             | Jun / 26 / 2017 | Changed model name                           |                |  |
|    | REF. NO:       |             | REQ'     | D/ITEM :          | May / 17 / 2018 | Changed name of TA-BS32472LR to TA-BS42472LR | <del>-</del> · |  |
|    | ITEM NAME: Ba  | ar Sink     | DATE     | : May / 17 / 2018 |                 |                                              | Tarrison       |  |
|    | PROD . NO.: TA | A-BS42472LR | BY:      |                   |                 |                                              | Products I     |  |
|    | SCALE: 1/2     | 2" =1'-0"   | CHEC     | CKED BY:          |                 |                                              |                |  |