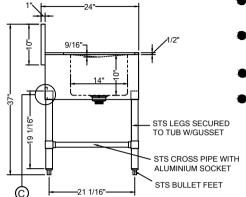

- 18 GA. 304 STAINLESS STEEL CONSTRUCTION.
- STS LEGS WITH ADJUSTABLE STS BULLET FEET.
- DECK MOUNT FAUCET HOLES ON 4" O.C.
- DRAIN BASKET INCLUDED.

FRONT ELEVATION

DETAIL "A"

**-**2 1/16"

Ltd.

| lŀ | DDAMIN FOR     |             | MAT.     | TOP: 18GA. 304S/S | DATE            | REVISIONS                                    |                |  |
|----|----------------|-------------|----------|-------------------|-----------------|----------------------------------------------|----------------|--|
|    | DRAWIN FOR:    |             | IVIA I . | BASE:             | Jun / 26 / 2017 | Changed model name                           |                |  |
|    | REF. NO:       |             | REQ'     | D/ITEM :          | May / 17 / 2018 | Changed name of TA-BS32472LR to TA-BS42472LR | <del>-</del> · |  |
|    | ITEM NAME: Ba  | ar Sink     | DATE     | : May / 17 / 2018 |                 |                                              | Tarrison       |  |
|    | PROD . NO.: TA | A-BS42472LR | BY:      |                   |                 |                                              | Products I     |  |
|    | SCALE: 1/2     | 2" =1'-0"   | CHEC     | CKED BY:          |                 |                                              |                |  |